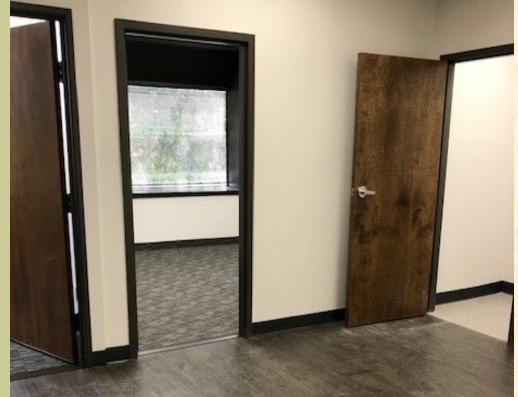

### SUITE FEATURES

- 673 Rentable Square Feet
- Two window offices, reception and storage with upgraded finishes
- Recently re-painted / re-carpeted
- Efficient space usage