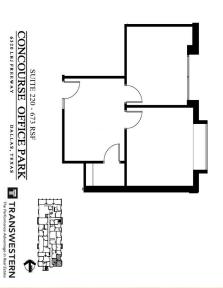

### SUITE FEATURES

- 673 Rentable Square Feet
- Two window offices, reception and storage with upgraded finishes
- Recently re-painted / re-carpeted
- Efficient space usage